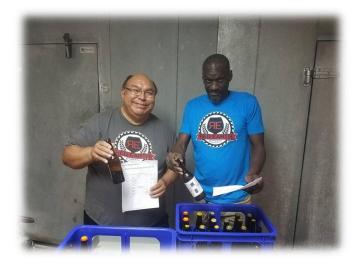

## Remembering Rev. Ivan Mosley

This month, Red Earth Brewers lost a close friend when Rev. Ivan Mosley went to be with the lord on November 5th.

Ivan was amazing! He was a kind soul and a true supporter of our club and community. Ivan is generously donating his brewing equipment to the club.

In honor of his legacy, kindness, and love for the brewing world, we're looking to assist a any interested club member with getting started in brewing by offering his system, free of charge.

If you're interested and want to learn more about the setup, please send us a message. Let's keep Ivan's passion alive and continue growing this incredible craft he loved.